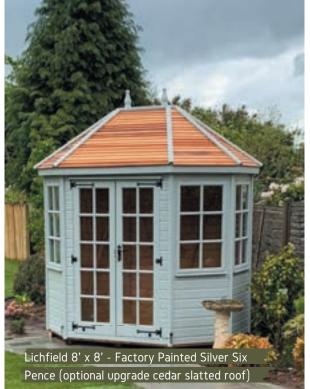

#### Lichfield.

The Lichfield is a delightful summerhouse designed to look stylish and make an impression. The octagonal shape and large windows allow you to see your surroundings from different viewpoints, and the building is topped off with Georgian-style windows, stylishly finished with antique hinges.

The interior affords for a very sociable circular seating arrangement, perfect for dining with friends or creating a relaxing space in your garden, all finished to our very high standards. This design really does provide a touch of elegance, and guaranteed to last, it will remain the focal point of your garden for years to come.