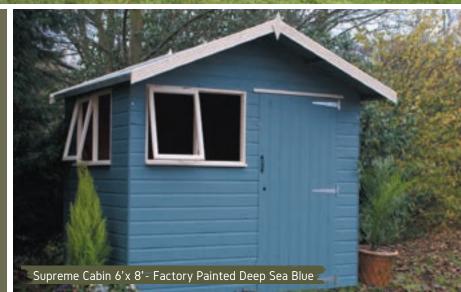

#### Supreme Collection.

The Supreme collection is by far our best-selling collection. This collection has thicker framing, 12mm tongue & groove boards and extra height at the eaves in comparison to the popular collection. The diagonal supports and extra framing increases the sturdiness of this collection. Customers can customise this building with a selection of optional extras..

The Cabin is an attractive storage building, featuring 2 sets of two joinery-made windows (one in each set opens). A 1' roof overhang and a keylock completes the look of this versatile building. The door is available either on the left or the right.