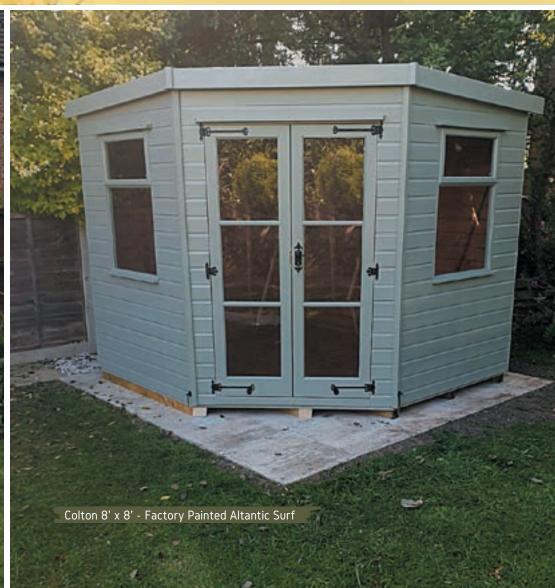

#### Corner Summerhouses

A beautifully designed corner summerhouse will add value to the garden space. Turn that unused corner of your garden into a haven for relaxation, high style, and functionality. We have three different corner buildings to choose from Coniston, Colton, and Rangemore. Each building features joinery-made windows and doors. Popular upgrades include toughened glass (standard on the rangemore) EDPM rubber roof and heavy-duty floor.