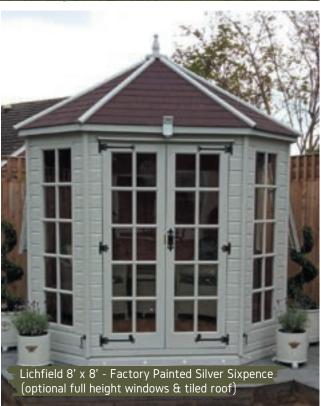

#### Lichfield.

The Lichfield is a delightful summerhouse designed to look stylish and make an impression. The octagonal shape and large windows allow you to see your surroundings from different viewpoints, and the building is topped off with Georgian-style windows, stylishly finished with antique hinges.

The interior affords for a very sociable circular seating arrangement, perfect for dining with friends or creating a relaxing space in your garden, all finished to our very high standards. This design really does provide a touch of elegance, and guaranteed to last, it will remain the focal point of your garden for years to come.