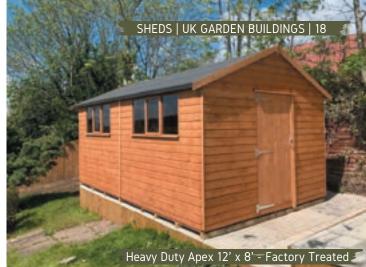

The Heavy-Duty is a substantial building that is manufactured with 2 x 2 inch framing. In addition, all the windows are joinery made and include an opening window as standard. The heavy-duty shed is fitted with a heavy-duty fully framed door, 3 lever lock and a handle. You can also customise this building by choosing a different roof style (apex or pent). Unleash the DIYer in you and turn your garden shed into a heavy-duty workshop. Put up a sturdy table and place racks for your tools to work on your projects without disturbing your family. This building is also available as a garage model which features a 7ft double door and no floor as standard.