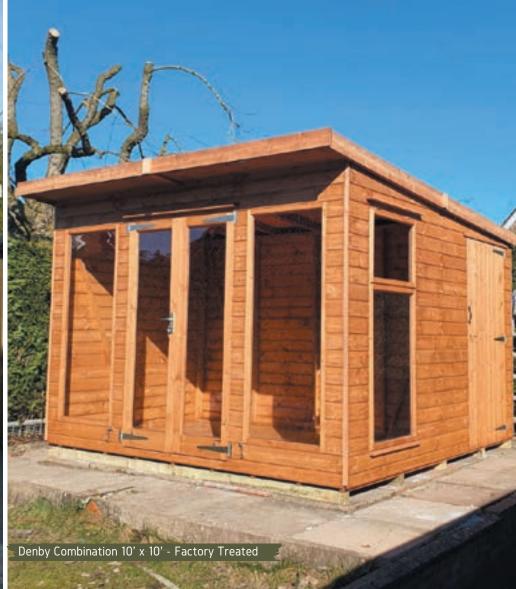

#### Denby Combination.

The Denby combination is a multifunctional summerhouse. Imagine having additional storage attached to your summerhouse, especially if you have limited space. Just add a partition to the Denby summerhouse and turn it into a combination garden building. Whether it be extra storage for the winter months, a cosy cinema room, or a hot spot for summer parties & BBQs, our Denby combination is a perfect addition to any garden.