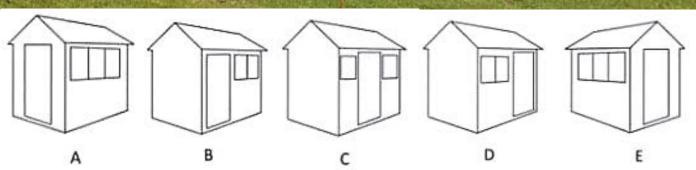

antique-style hinges, door pull and key lock as standard. The building features a 1' roof overhang - the addition of a 2'6" or 4' veranda is an extremely popular upgrade. Aesthetics doesn't just fall to paint colours, there are various optional upgrades to choose from (window styles or roofing materials)





## Security Shed.

Our security buildings are more secure versions of the supreme collection. This garden building is ideal for storing high-value items such as motorbikes, tools or machinery. The windows are shallower and the fittings are stronger than our standard supreme collection thus, reducing the chance of unauthorized access.

Security Window (toughened glass) 🗸 Additional Framing 📝 Security Bolted Hinges 🗸 Padlock Protector









#### DOOR POSITION FOR ALL APEX BUILDINGS









#### Suntrap.

Our Suntrap can be an excellent alternative to a traditional greenhouse; as it allows plenty of natural light and offers more stability than a usual greenhouse. The Suntrap building features a stable door, staging to both sides, toughened glass, and an opening window. We have a variety of optional upgrades such as factory painted or tanalised finish. Transform your gardening routine with our suntrap garden building.





#### Suntrap Combination.

The Combination Suntrap offers all the much-loved features of the Suntrap with the added benefit of a 4' storage area at the rear. Internal door access to the rear storage area can be highly beneficial for storing all essential gardening equipment.

If you want a building that gives great potting and planting space, along w