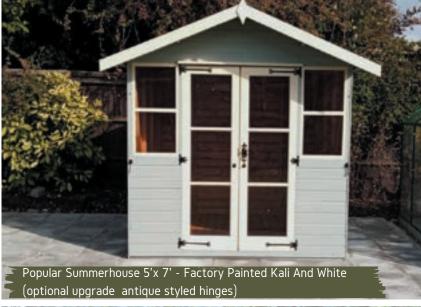

Popular Summerhouses | UK GARDEN BUILDINGS | 25

The Popular summerhouse is our budget summerhouse which will suit most gardens. The building is available in 6 different sizes, joinery-made windows and doors with galvanised hinges as standard. This versatile summerhouse has multiple uses at an affordable price. Our Popular Summerhouse will always enable you to create a relaxing backyard escape.