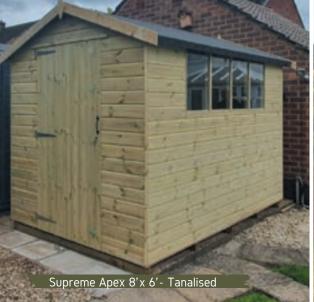

#### Supreme Collection.

The Supreme collection is by far our best-selling collection. This collection has thicker framing, 12mm tongue & groove boards and extra height at the eaves in comparison to the popular collection. The diagonal supports and extra framing increases the sturdiness of this collection. Customers can customise this building with a selection of optional extras..

Our traditional Supreme apex is often known as the "classic" or "traditional" style shed. The Supreme apex is fitted with a thicker framing in comparison to the popular collection. If you are looking at storing larger items such as tall objects we strongly recommend an apex as they have superior head height and provide a practical solution. We offer an array of optional extras to make the garden shed personal to you. Our Supreme apex can also be manufactured in a wide range of sizes.