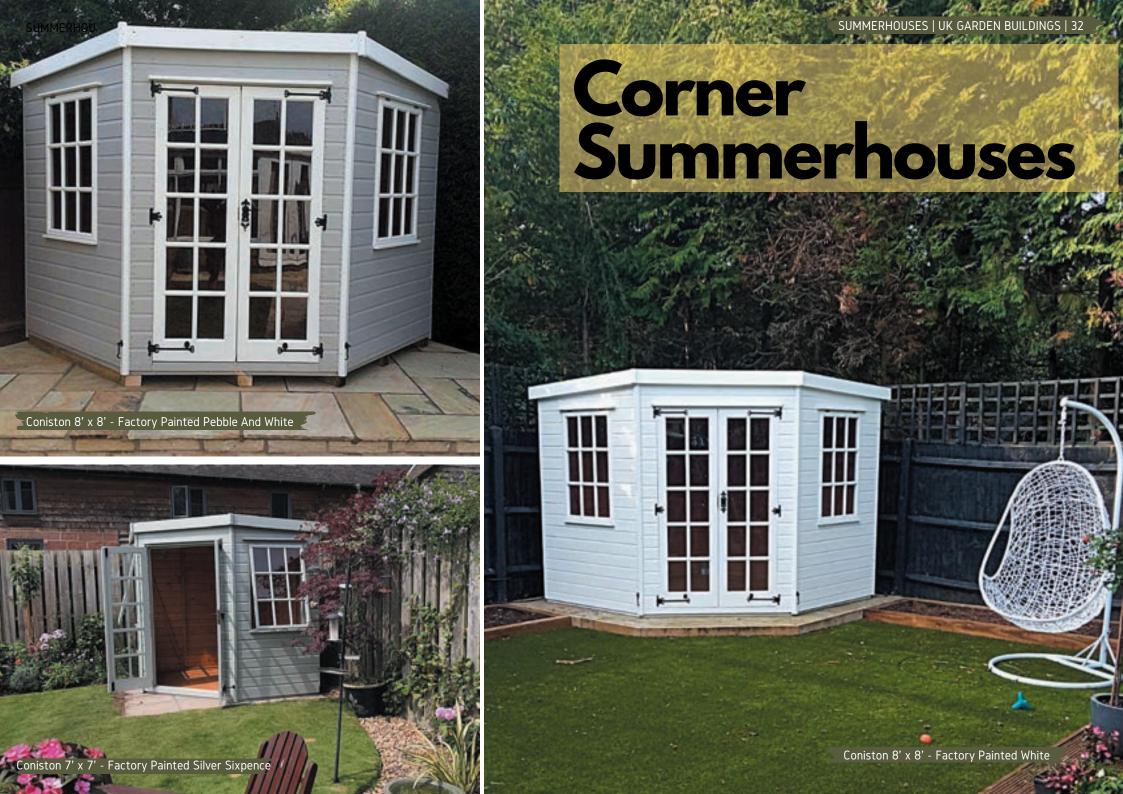

#### Corner Summerhouses

A beautifully designed corner summerhouse will add value to the garden space. Turn that unused corner of your garden into a haven for relaxation, high style, and functionality. We have three different corner buildings to choose from Coniston, Colton, and Rangemore. Each building features joinery-made windows and doors. Popular upgrades include toughened glass (standard on the rangemore) EDPM rubber roof and heavy-duty floor.