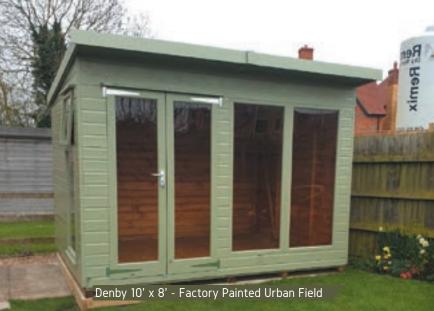

#### Denby.

The Denby is a modern pent-styled summerhouse that allows maximum light for an open, airy feel. A contemporary and fashionable addition to your outdoor space which has been exquisitely crafted using the highest quality timber. Our Denby summerhouse is our best seller and makes it the perfect summerhouse for relaxing with your family and friends. This building has galvanised ironmongery, a three-lever lock as standard. Our variety of optional extras give you the ability to tailor your summerhouse to your own style.