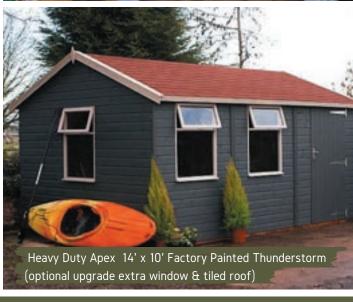

The Heavy-Duty is a substantial building that is manufactured with 2 x 2 inch framing. In addition, all the windows are joinery made and include an opening window as standard. The heavy-duty shed is fitted with a heavy-duty fully framed door, 3 lever lock and a handle. You can also customise this building by choosing a different roof style (apex or pent). Unleash the DIYer in you and turn your garden shed into a heavy-duty workshop. Put up a sturdy table and place racks for your tools to work on your projects without disturbing your family. This building is also available as a garage model which features a 7ft double door and no floor as standard.