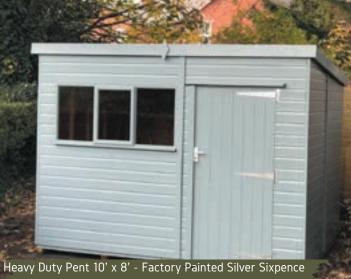

#### DOOR POSITIONS FOR PENT BUILDINGS

All 10 door positions are available on the supreme, security, heavy-duty and ryton buildings

Our Supreme pent shed is multi-functional and is available with a choice of 10 different door positions. The highly practical Supreme pent shed offers superb quality with a contemporary styled roof due to the sleek roof lines. Pent garden buildings are becoming increasingly popular due to practical design. The slightly angled roof on a pent shed allows rainwater to flow freely from the shed; which makes the shed durable. We recommend our supreme pent as the attractive alternative for gardens with restricted height as it has a uniquely compact appearance.