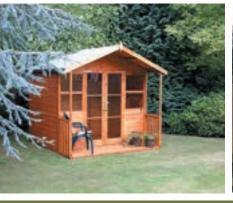

#### Popular Cabin.

✓ Press Lock ✓ Standard right hand hinged ✓ Available in 5 Sizes

Most sheds are positioned in a visible spot in gardens, so how your shed looks is an important point to consider. The Popular Cabin is an all-around garden building with the look of a summerhouse and the storage capacity of a garden shed. This building features winged side, a 26 door and two windows in the front of the building as standard.