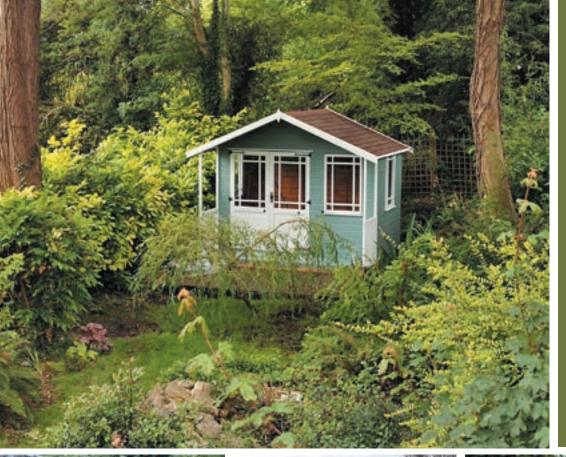

#### Denby.

The Denby is a modern pent-styled summerhouse that allows maximum light for an open, airy feel. A contemporary and fashionable addition to your outdoor space which has been exquisitely crafted using the highest quality timber. Our Denby summerhouse is our best seller and makes it the perfect summerhouse for relaxing with your family and friends. This building has galvanised ironmongery, a three-lever lock as standard. Our variety of optional extras give you the ability to tailor your summerhouse to your own style.