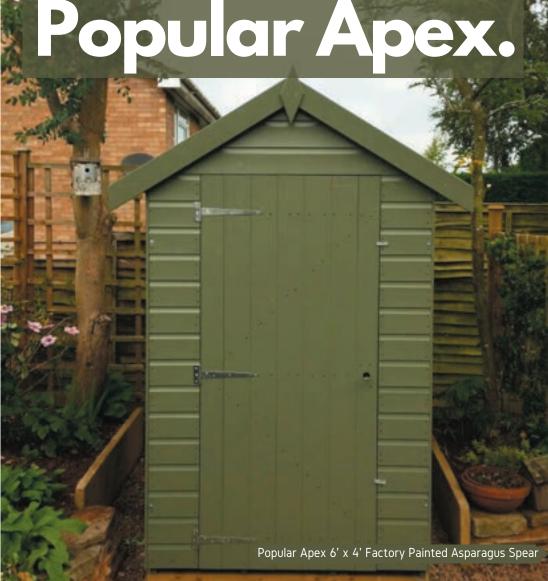

Our traditional Supreme apex is often known as the "classic" or "traditional" style shed. The Supreme apex is fitted with a thicker framing in comparison to the popular collection. If you are looking at storing larger items such as tall objects we strongly recommend an apex as they have superior head height and provide a practical solution. We offer an array of optional extras to make the garden shed personal to you. Our Supreme apex can also be manufactured in a wide range of sizes.