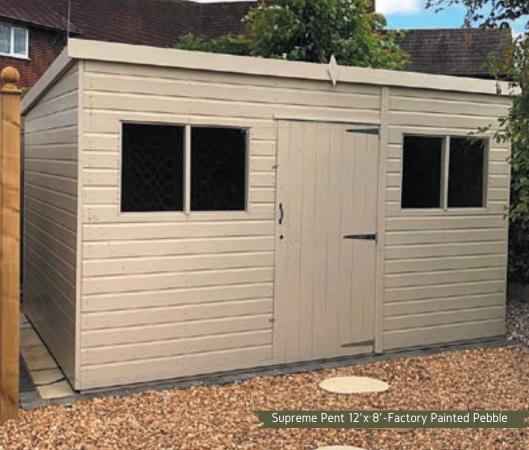

#### DOOR POSITIONS FOR PENT BUILDINGS

All 10 door positions are available on the supreme, security, heavy-duty and ryton buildings

Our Supreme pent shed is multi-functional and is available with a choice of 10 different door positions. The highly practical Supreme pent shed offers superb quality with a contemporary styled roof due to the sleek roof lines. Pent garden buildings are becoming increasingly popular due to practical design. The slightly angled roof on a pent shed allows rainwater to flow freely from the shed; which makes the shed durable. We recommend our supreme pent as the attractive alternative for gardens with restricted height as it has a uniquely compact appearance.