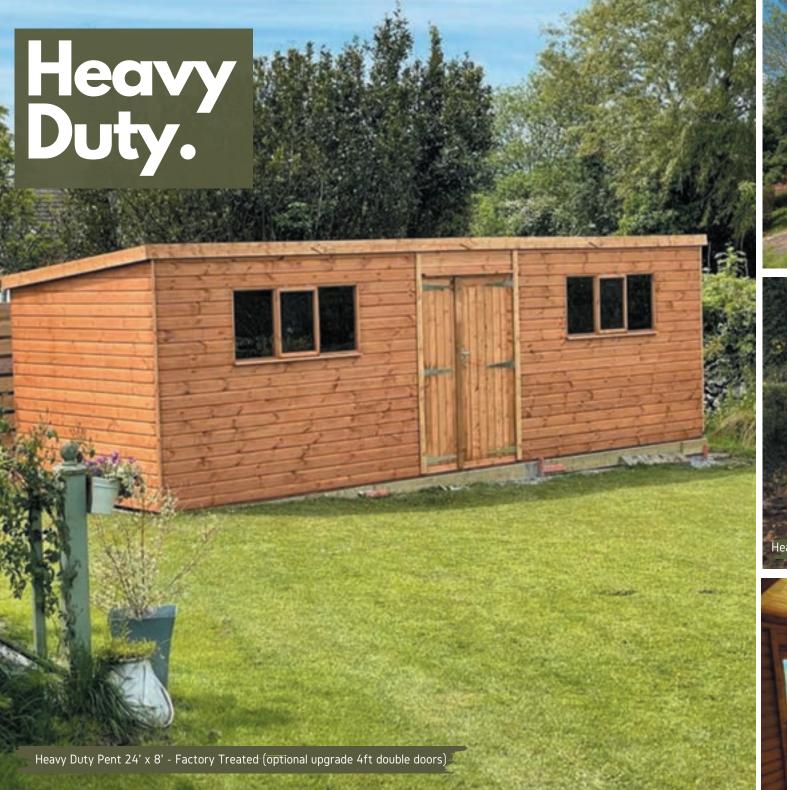

The Heavy-Duty is a substantial building that is manufactured with 2 x 2 inch framing. In addition, all the windows are joinery made and include an opening window as standard. The heavy-duty shed is fitted with a heavy-duty fully framed door, 3 lever lock and a handle. You can also customise this building by choosing a different roof style (apex or pent). Unleash the DIYer in you and turn your garden shed into a heavy-duty workshop. Put up a sturdy table and place racks for your tools to work on your projects without disturbing your family. This building is also available as a garage model which features a 7ft double door and no floor as standard.