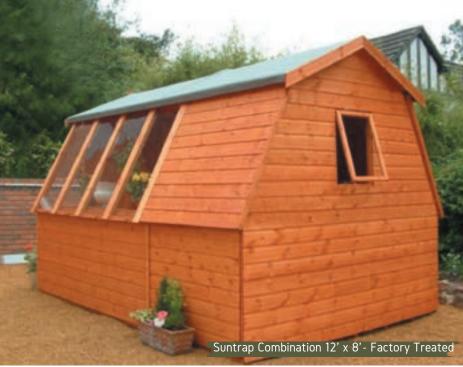

#### Suntrap Combination.

The Combination Suntrap offers all the much-loved features of the Suntrap with the added benefit of a 4' storage area at the rear. Internal door access to the rear storage area can be highly beneficial for storing all essential gardening equipment.

If you want a building that gives great potting and planting space, along with extra storage for much-needed items, the Combination Suntrap is ideal!