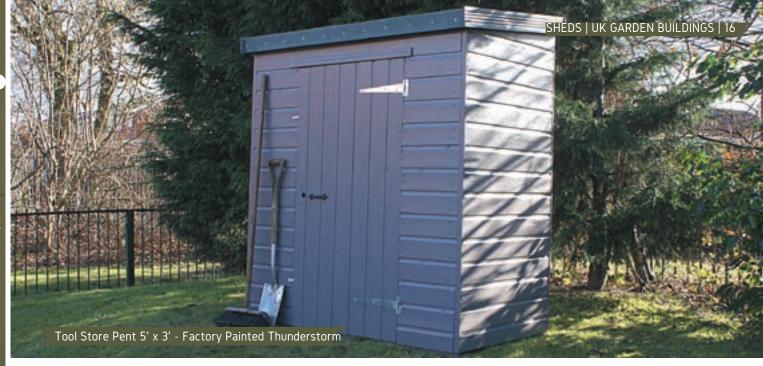

#### Tool Store.

The Tool Store is a compact shed with a single 30" inch door on the front. The building is ideal for small garden tools. You can also customise this shed by choosing either a pent or apex-styled roof. A small tool store that is big on quality and offers excellent value for its superior build. Our Tool Store is perfect for more modest gardens, providing enough storage for gardening tools without dominating outdoor spaces.