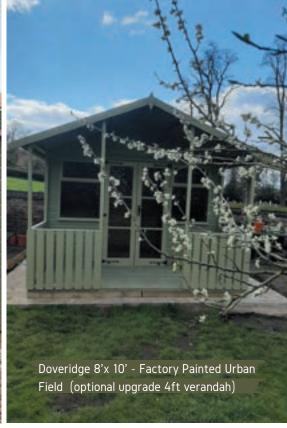

#### Doveridge.

The Doveridge summerhouse is fitted with two top opening windows in the front and one window on the side of the summerhouse. It's a traditional summerhouse with antique-styled hinges and full-length double doors.

Our classic Doveridge can elevate the look of any garden and make it truly luxurious. You can add various optional extras such as a veranda, leaded windows, or tiled roof to make a personal statement.