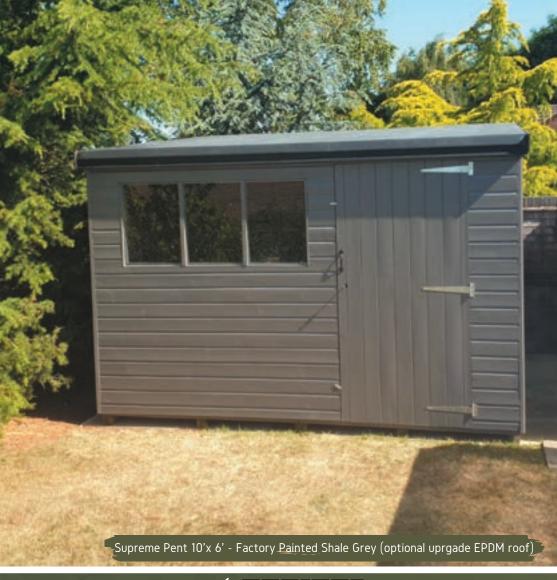

#### DOOR POSITIONS FOR PENT BUILDINGS

All 10 door positions are available on the supreme, security, heavy-duty and ryton buildings

Our Supreme pent shed is multi-functional and is available with a choice of 10 different door positions. The highly practical Supreme pent shed offers superb quality with a contemporary styled roof due to the sleek roof lines. Pent garden buildings are becoming increasingly popular due to practical design. The slightly angled roof on a pent shed allows rainwater to flow freely from the shed; which makes the shed durable. We recommend our supreme pent as the attractive alternative for gardens with restricted height as it has a uniquely compact appearance.