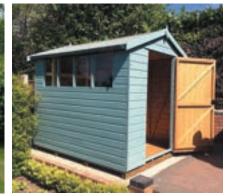

#### Popular Collection.

\*Please note installation is an optional extra in the popular collection.

Our Popular collection is designed as either an apex or pent model. We have limited sizes and styles in the collection as it is intended for basic storage requirements. The door and window options will vary according to the size/door position.

✓ Press Lock ✓ Standard right hand hinged ✓ Available in 5 Sizes

Most sheds are positioned in a visible spot in gardens, so how your shed looks is an important point to consider. The Popular Cabin is an all-around garden building with the look of a summerhouse and the storage capacity of a garden shed. This building features winged side, a 26 door and two windows in the front of the building as standard.