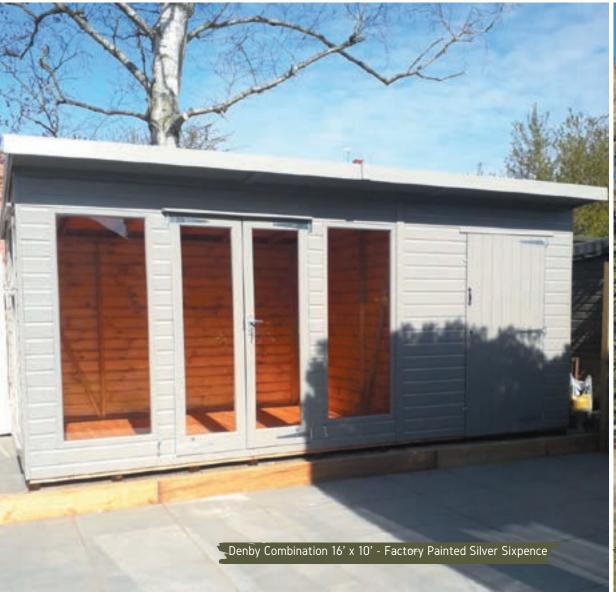

#### Denby Combination.

The Denby combination is a multifunctional summerhouse. Imagine having additional storage attached to your summerhouse, especially if you have limited space. Just add a partition to the Denby summerhouse and turn it into a combination garden building. Whether it be extra storage for the winter months, a cosy cinema room, or a hot spot for summer parties & BBQs, our Denby combination is a perfect addition to any garden.