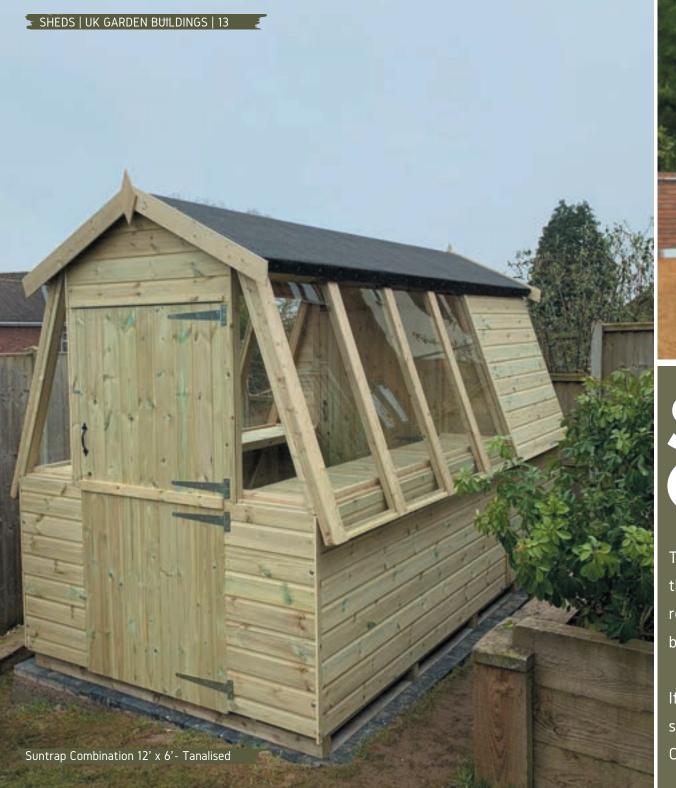

#### Suntrap Combination.

The Combination Suntrap offers all the much-loved features of the Suntrap with the added benefit of a 4' storage area at the rear. Internal door access to the rear storage area can be highly beneficial for storing all essential gardening equipment.

If you want a building that gives great potting and planting space, along with extra storage for much-needed items, the Combination Suntrap is ideal!