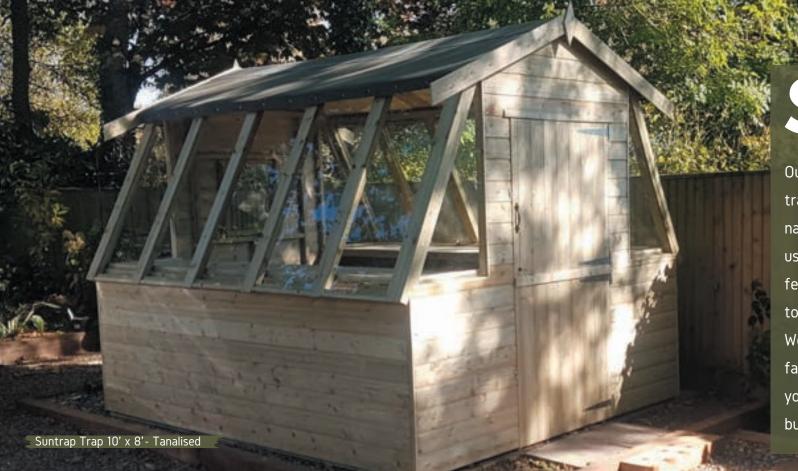

#### Suntrap.

Our Suntrap can be an excellent alternative to a traditional greenhouse; as it allows plenty of natural light and offers more stability than a usual greenhouse. The Suntrap building features a stable door, staging to both sides, toughened glass, and an opening window. We have a variety of optional upgrades such as factory painted or tanalised finish. Transform your gardening routine with our suntrap garden building.