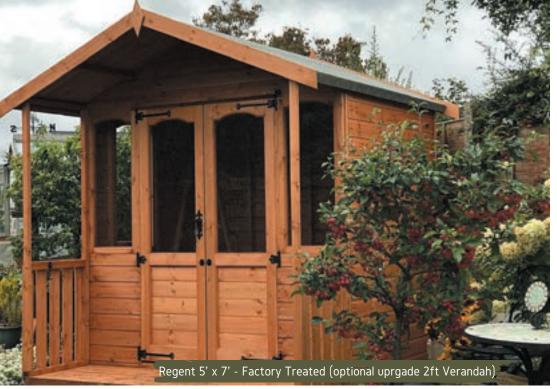

#### Regent.

Our classic Regent summerhouse features arch-top windows and doors. In addition antique-styled ironmongery, 3 lever lock, and 2 x 1 ½ inch framing. You can customise this summerhouse by adding a veranda or other optional extras. The Regent summerhouse is an attractive garden building and will transform any garden into a beautiful outdoor living space.