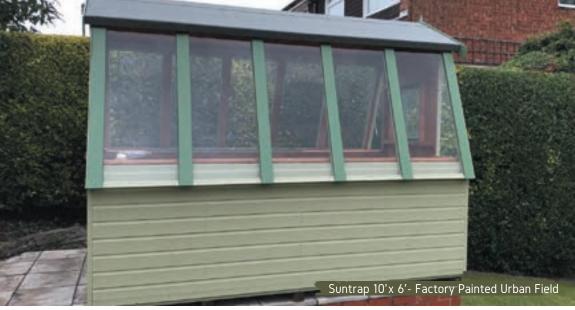

#### Suntrap.

Our Suntrap can be an excellent alternative to a traditional greenhouse; as it allows plenty of natural light and offers more stability than a usual greenhouse. The Suntrap building features a stable door, staging to both sides, toughened glass, and an opening window. We have a variety of optional upgrades such as factory painted or tanalised finish. Transform your gardening routine with our suntrap garden building.