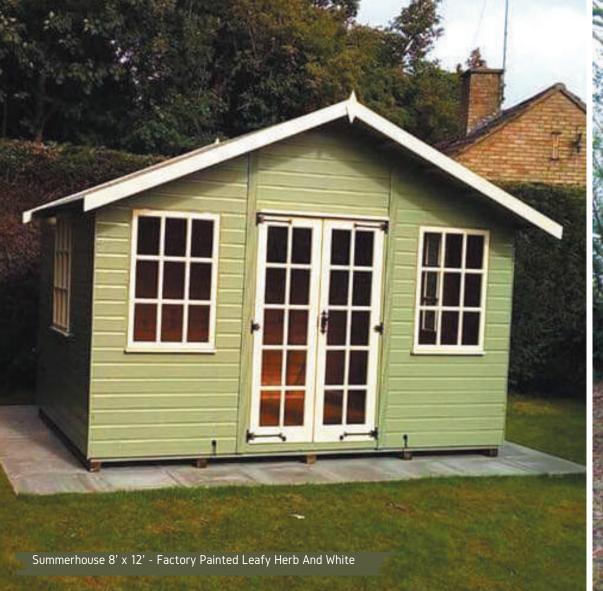

#### Summerhouse.

Imagine being able to enjoy a bit of quality time in your garden. A perfect place to sunbath, read, or maybe throw a bbq party? The Summerhouse is a traditional garden building featuring Georgian windows and 4ft double doors which gives the summerhouse a timeless look. The summerhouse can give a brighter aura and provide a wow factor to any garden. A splash of colour from our wide array of colour choices can incorporate an instant charm to your garden.