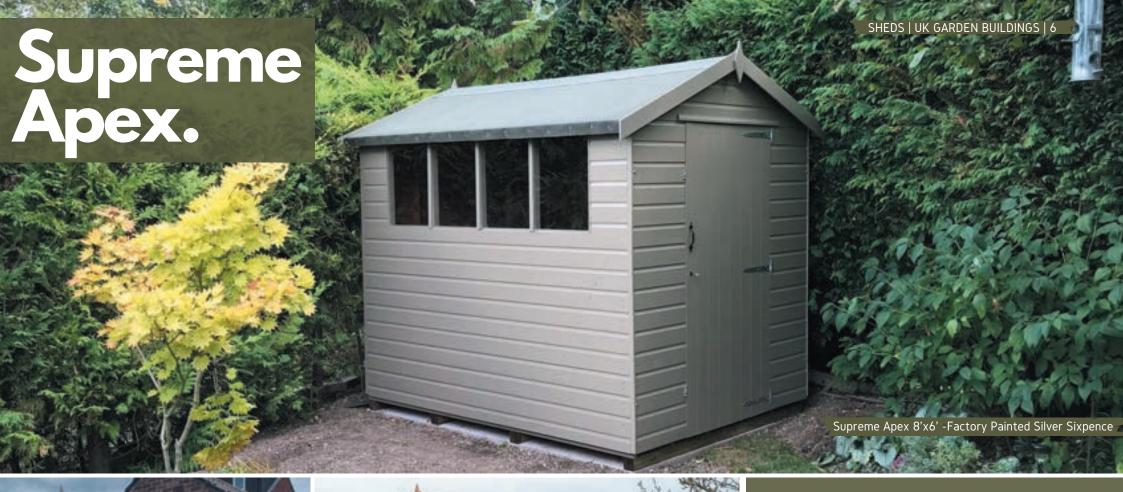

#### Supreme Collection.

The Supreme collection is by far our best-selling collection. This collection has thicker framing, 12mm tongue & groove boards and extra height at the eaves in comparison to the popular collection. The diagonal supports and extra framing increases the sturdiness of this collection. Customers can customise this building with a selection of optional extras..

Our traditional Supreme apex is often known as the "classic" or "traditional" style shed. The Supreme apex is fitted with a thicker framing in comparison to the popular collection. If you are looking at storing larger items such as tall objects we strongly recommend an apex as they have superior head height and provide a practical solution. We offer an array of optional extras to make the garden shed personal to you. Our Supreme apex can also be manufactured in a wide range of sizes.