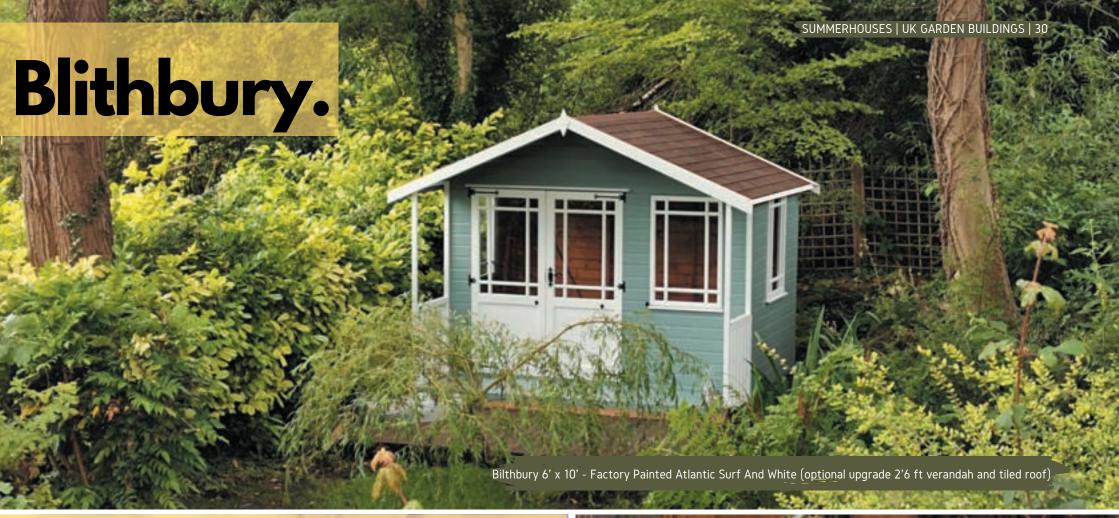

The Blithbury is a beautifully crafted summerhouse; featuring delightful contemporary windows and doors. The possibilities are endless when designing a summerhouse. The Blithbury can be customised to reflect your personal style and taste with different upgrades such as a felt tiled roof, toughened glass, and a verandah.

Everybody needs an extra space where they can shut themselves off from the hustle and bustle of everyday life. Our Blithbury summer house is a remarkable option for a private sanctuary.