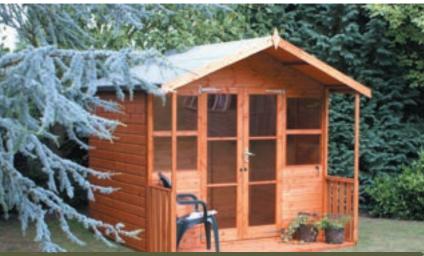

Popular Summerhouses | UK GARDEN BUILDINGS | 25

The Popular summerhouse is our budget summerhouse which will suit most gardens. The building is available in 6 different sizes, joinery-made windows and doors with galvanised hinges as standard. This versatile summerhouse has multiple uses at an affordable price. Our Popular Summerhouse will always enable you to create a relaxing backyard escape.

Popular Summerhouse 8'x 6' - Factory Treated (optional upgrade 2ft verandah)