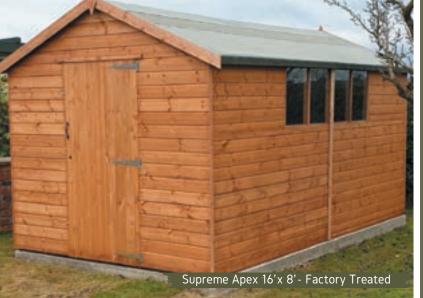

#### Supreme Collection.

The Supreme collection is by far our best-selling collection. This collection has thicker framing, 12mm tongue & groove boards and extra height at the eaves in comparison to the popular collection. The diagonal supports and extra framing increases the sturdiness of this collection. Customers can customise this building with a selection of optional extras..

Our traditional Supreme apex is often known as the "classic" or "traditional" style shed. The Supreme apex is fitted with a thicker framing in comparison to the popular collection. If you are looking at storing larger items such as tall objects we strongly recommend an apex as they have superior head height and provide a practical solution. We offer an array of optional extras to make the garden shed personal to you. Our Supreme apex can also be manufactured in a wide range of sizes.