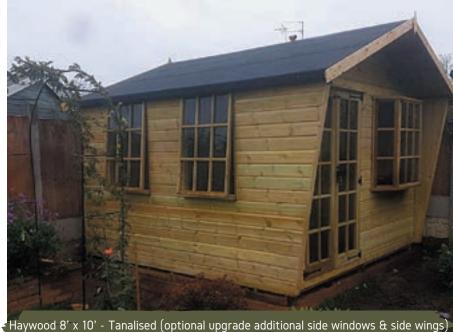

### Haywood.

Everyone can create a garden with a nice lawn and a few flowerbeds, but it takes something extra to transform the space to the next level. Our Haywood summerhouse is installed with a bay window to create an eye-catching look. You have the option to upgrade this garden building with angled side wings to create a statement. Investing in a beautiful summerhouse can provide you with an additional living space and can be used as an entertainment center.