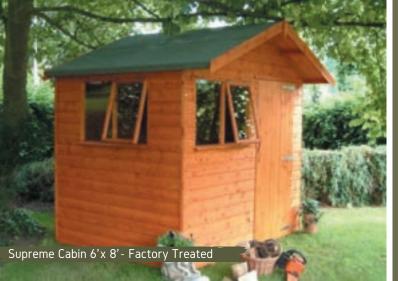

The Cabin is an attractive storage building, featuring 2 sets of two joinery-made windows (one in each set opens). A 1' roof overhang and a keylock completes the look of this versatile building. The door is available either on the left or the right.

The Supreme Hobby is an attractive, multi-functional garden building with antique-style hinges, door pull and key lock as standard. The building features a 1' roof overhang - the addition of a 2'6" or 4' veranda is an extremely popular upgrade. Aesthetics doesn't just fall to paint colours, there are various optional upgrades to choose from (window styles or roofing materials)