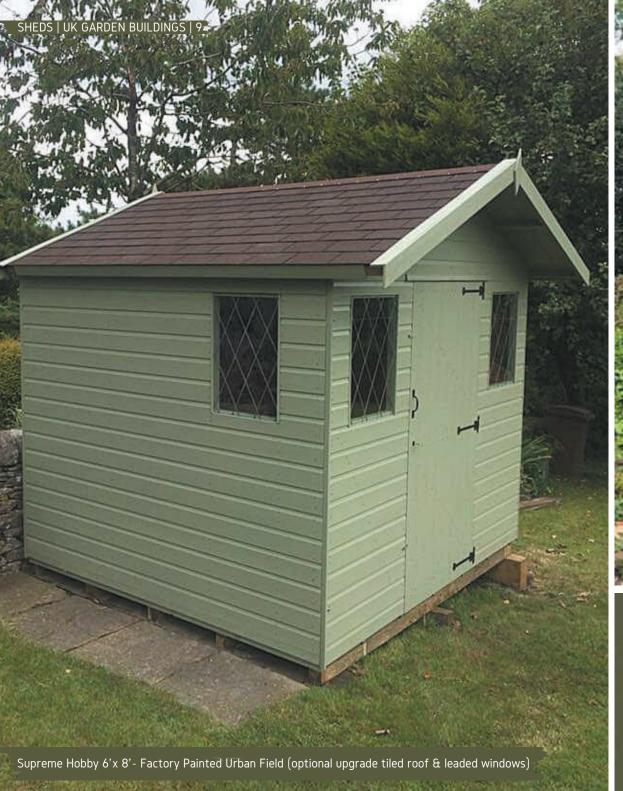

The Supreme Hobby is an attractive, multi-functional garden building with antique-style hinges, door pull and key lock as standard. The building features a 1' roof overhang - the addition of a 2'6" or 4' veranda is an extremely popular upgrade. Aesthetics doesn't just fall to paint colours, there are various optional upgrades to choose from (window styles or roofing materials)