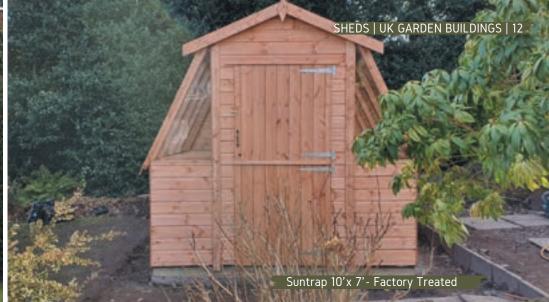

#### Suntrap.

Our Suntrap can be an excellent alternative to a traditional greenhouse; as it allows plenty of natural light and offers more stability than a usual greenhouse. The Suntrap building features a stable door, staging to both sides, toughened glass, and an opening window. We have a variety of optional upgrades such as factory painted or tanalised finish. Transform your gardening routine with our suntrap garden building.