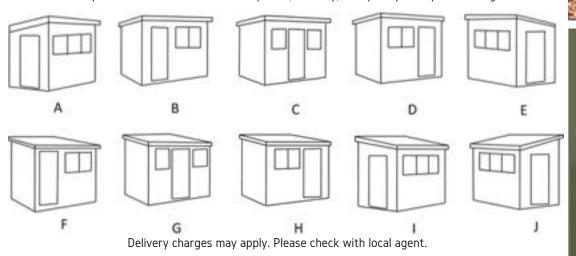

#### DOOR POSITIONS FOR PENT BUILDINGS

All 10 door positions are available on the supreme, security, heavy-duty and ryton buildings

Our Supreme pent shed is multi-functional and is available with a choice of 10 different door positions. The highly practical Supreme pent shed offers superb quality with a contemporary styled roof due to the sleek roof lines. Pent garden buildings are becoming increasingly popular due to practical design. The slightly angled roof on a pent shed allows rainwater to flow freely from the shed; which makes the shed durable. We recommend our supreme pent as the attractive alternative for gardens with restricted height as it has a uniquely compact appearance.

#### DOOR POSITION FOR ALL APEX BUILDINGS