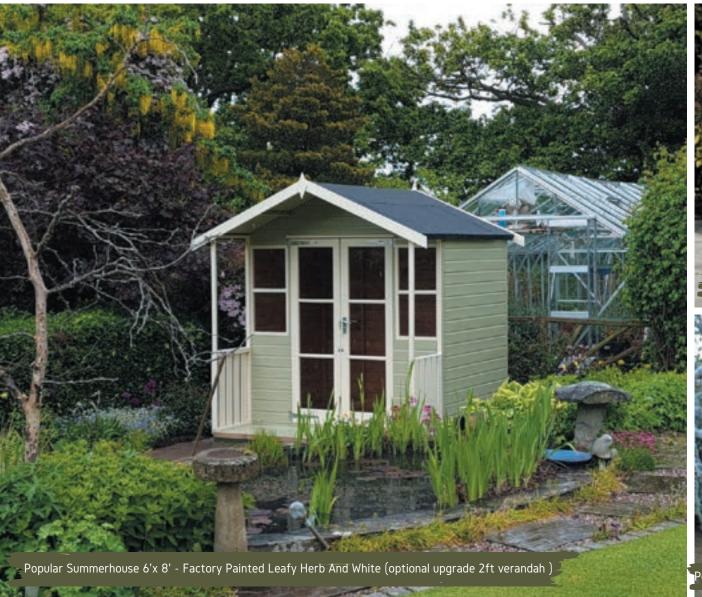

Popular Summerhouses | UK GARDEN BUILDINGS | 25

The Popular summerhouse is our budget summerhouse which will suit most gardens. The building is available in 6 different sizes, joinery-made windows and doors with galvanised hinges as standard. This versatile summerhouse has multiple uses at an affordable price. Our Popular Summerhouse will always enable you to create a relaxing backyard escape.