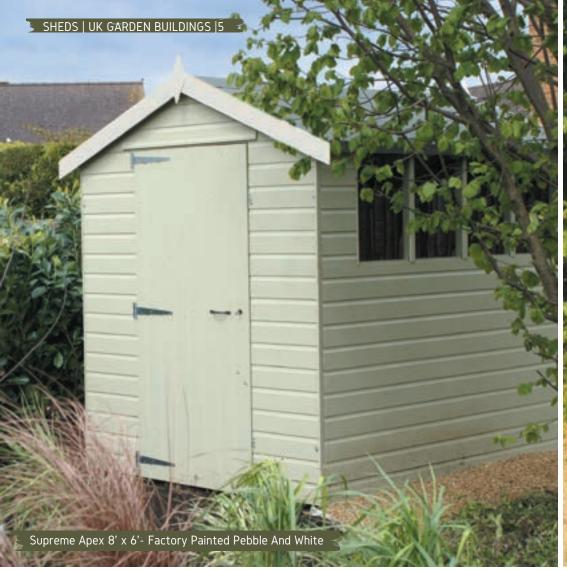

Our traditional Supreme apex is often known as the "classic" or "traditional" style shed. The Supreme apex is fitted with a thicker framing in comparison to the popular collection. If you are looking at storing larger items such as tall objects we strongly recommend an apex as they have superior head height and provide a practical solution. We offer an array of optional extras to make the garden shed personal to you. Our Supreme apex can also be manufactured in a wide range of sizes.