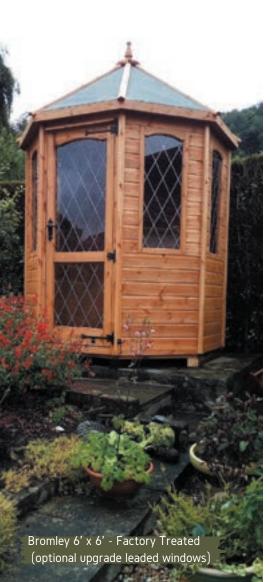

#### Bromley.

The Bromley is very similar to the Lichfield summerhouse, however, it's designed for tight and small spaces. The Bromley summerhouse is fitted with arch-top windows and a joinery-made door. The beautifully designed Bromely can create an elegant focal point or feature in your garden.