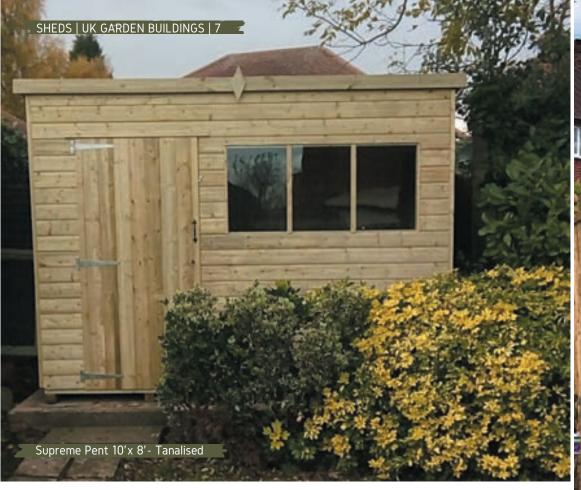

#### DOOR POSITIONS FOR PENT BUILDINGS

All 10 door positions are available on the supreme, security, heavy-duty and ryton buildings

Our Supreme pent shed is multi-functional and is available with a choice of 10 different door positions. The highly practical Supreme pent shed offers superb quality with a contemporary styled roof due to the sleek roof lines. Pent garden buildings are becoming increasingly popular due to practical design. The slightly angled roof on a pent shed allows rainwater to flow freely from the shed; which makes the shed durable. We recommend our supreme pent as the attractive alternative for gardens with restricted height as it has a uniquely compact appearance.