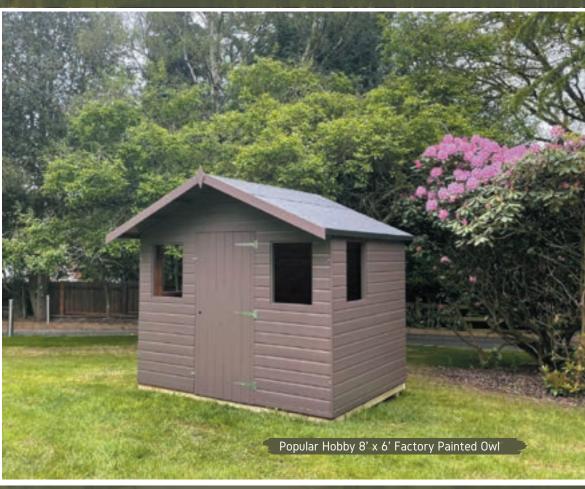

### Popular Hobby.

The Popular Hobby is an appealing garden building that has 2 windows on the front, a 26 door, and one window on each side. An attractive storage building which is available in 3 different sizes. While a garden shed can improve your garden operations by providing a common place for storage, It can also help uplift the appearance of your garden by reducing clutter.