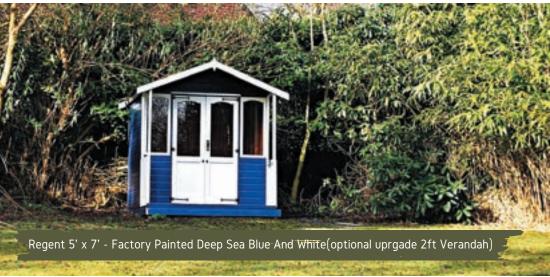

#### Regent.

Our classic Regent summerhouse features arch-top windows and doors. In addition antique-styled ironmongery, 3 lever lock, and 2 x 1 ½ inch framing. You can customise this summerhouse by adding a veranda or other optional extras. The Regent summerhouse is an attractive garden building and will transform any garden into a beautiful outdoor living space.