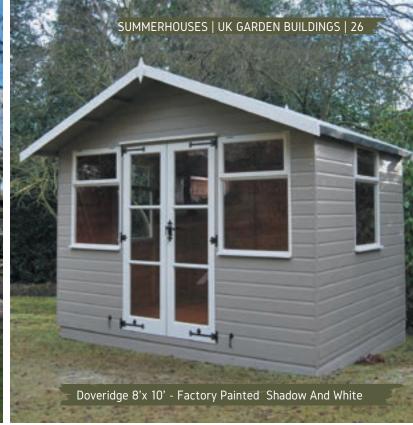

#### Doveridge.

The Doveridge summerhouse is fitted with two top opening windows in the front and one window on the side of the summerhouse. It's a traditional summerhouse with antique-styled hinges and full-length double doors.

Our classic Doveridge can elevate the look of any garden and make it truly luxurious. You can add various optional extras such as a veranda, leaded windows, or tiled roof to make a personal statement.