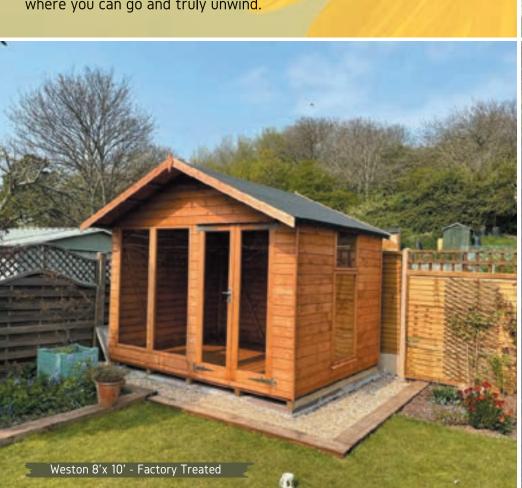

#### Weston.

If you are looking for a modern apex-styled summerhouse then our Weston might appeal to you. The Weston summerhouse is fitted with an apex roof and features fully glazed windows and double doors as standard. The Weston can be manufacture in several sizes and you can alter the configuration depending on the size. Our Weston summerhouse can help you create a space in your garden where you can go and truly unwind.