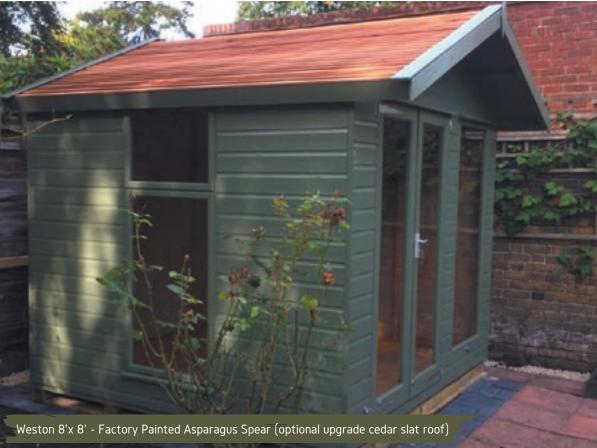

#### Weston.

If you are looking for a modern apex-styled summerhouse then our Weston might appeal to you. The Weston summerhouse is fitted with an apex roof and features fully glazed windows and double doors as standard. The Weston can be manufacture in several sizes and you can alter the configuration depending on the size. Our Weston summerhouse can help you create a space in your garden where you can go and truly unwind.