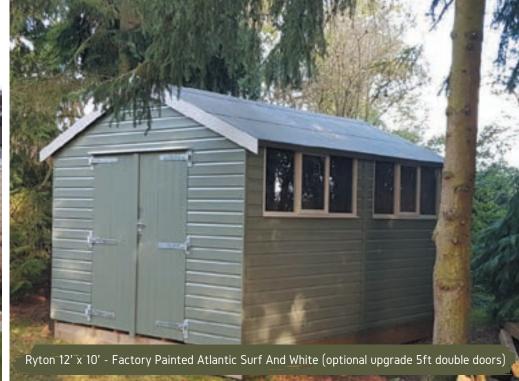

#### Ryton.

Our extremely impressive Ryton is the most robust and durable building we manufacture. The Ryton is even sturdier than the heavy-duty and we have a wide number of features to heighten the level of strength and security. Available in both pent and apex roof style, 3 x 2 inch framing, heavy-duty floor, premium felt, heavy-duty cladding, and significant crank hinges.