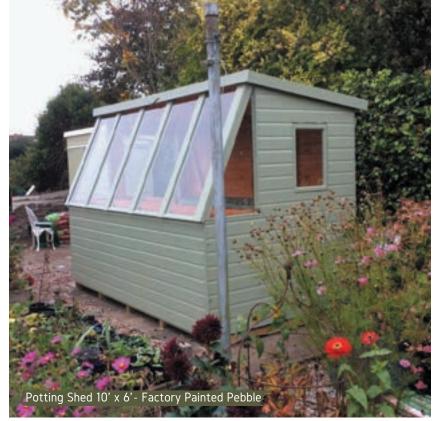

### Potting Shed.

Sometimes referred to as gardeners shed,
Our potting shed is specifically designed for
keen gardeners; often used for germinating
seedlings and cultivating young
plants/vegetables.

The Supreme potting shed allows the maximum amount of sunlight and provides a practical solution for your gardening needs. This shed is fitted with toughened glass, an opening window, a stable door, and a full-length internal shelf.

The Potting shed gives you a stylish way to bring extra storage to your garden as well as an ideal place for growing potted plants all year round.