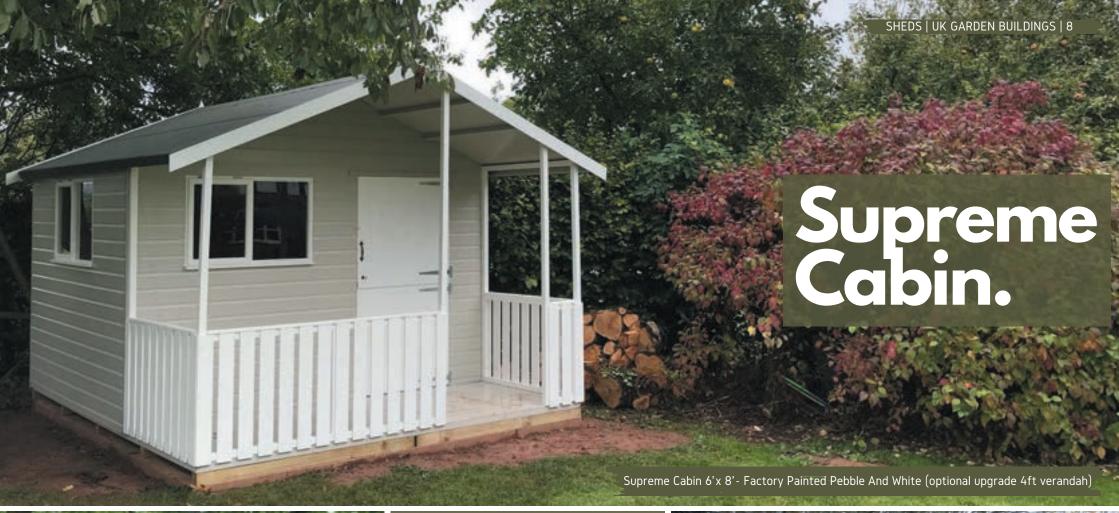

The Cabin is an attractive storage building, featuring 2 sets of two joinery-made windows (one in each set opens). A 1' roof overhang and a keylock completes the look of this versatile building. The door is available either on the left or the right.

The Supreme Hobby is an attractive, multi-functional garden building with antique-style hinges, door pull and key lock as standard. The building features a 1' roof overhang - the addition of a 2'6" or 4' veranda is an extremely popular upgrade. Aesthetics doesn't just fall to paint colours, there are various optional upgrades to choose from (window styles or roofing materials)