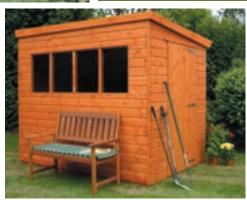

#### DOOR POSITIONS FOR PENT BUILDINGS

All 10 door positions are available on the supreme, security, heavy-duty and ryton buildings

Our Supreme pent shed is multi-functional and is available with a choice of 10 different door positions. The highly practical Supreme pent shed offers superb quality with a contemporary styled roof due to the sleek roof lines. Pent garden buildings are becoming increasingly popular due to practical design. The slightly angled roof on a pent shed allows rainwater to flow freely from the shed; which makes the shed durable. We recommend our supreme pent as the attractive alternative for gardens with restricted height as it has a uniquely compact appearance.