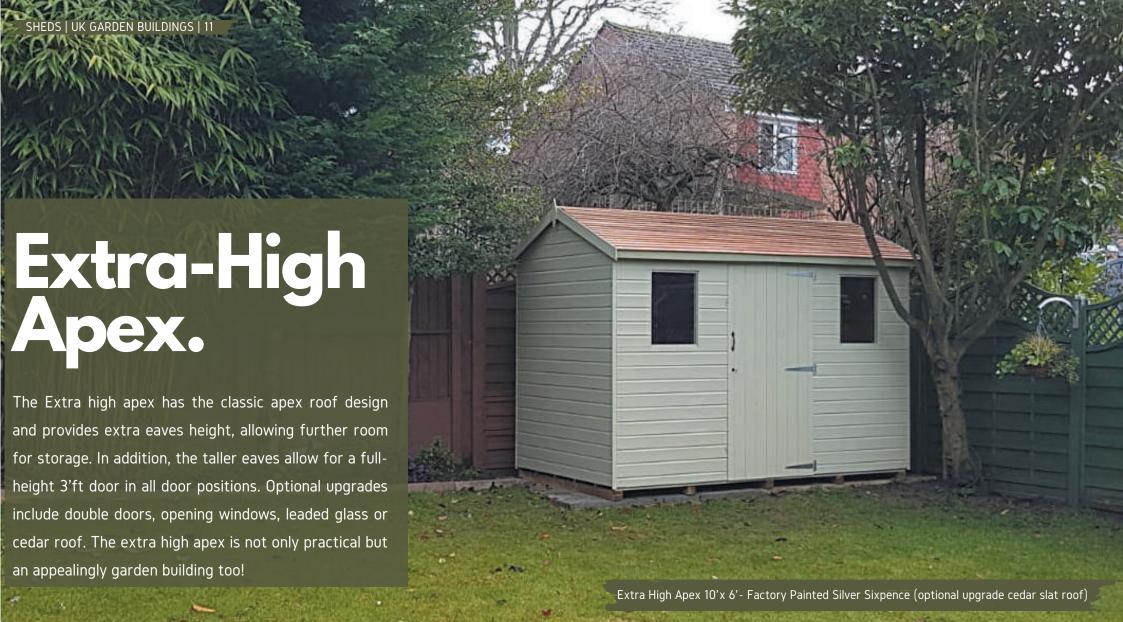

Our traditional Supreme apex is often known as the "classic" or "traditional" style shed. The Supreme apex is fitted with a thicker framing in comparison to the popular collection. If you are looking at storing larger items such as tall objects we strongly recommend an apex as they have superior head height and provide a practical solution. We offer an array of optional extras to make the garden shed personal to you. Our Supreme apex can also be manufactured in a wide range of sizes.