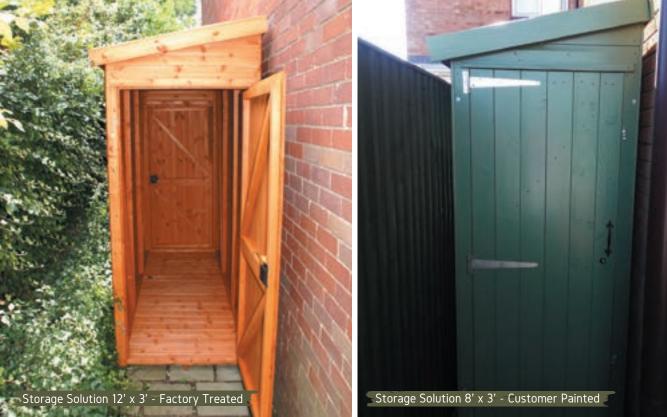

#### Storage Solution.

Our Storage solution is the perfect choice if you are looking to make the optimum use of limited space. The building features a pent-styled roof with a door on both ends of the buildings. Our side storage shed will provide vital storage space in even the tiniest of gardens. Ideal storage solution for everything from organising your gardening tools to keeping your wellies dry.