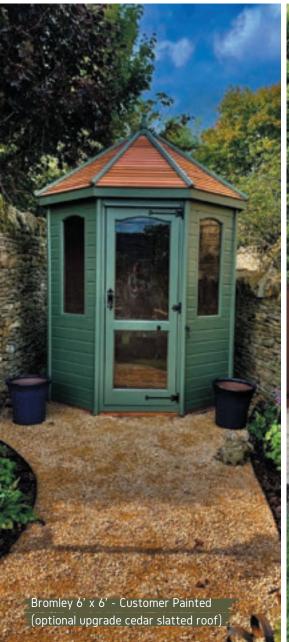

#### Bromley.

The Bromley is very similar to the Lichfield summerhouse, however, it's designed for tight and small spaces. The Bromley summerhouse is fitted with arch-top windows and a joinery-made door. The beautifully designed Bromely can create an elegant focal point or feature in your garden.