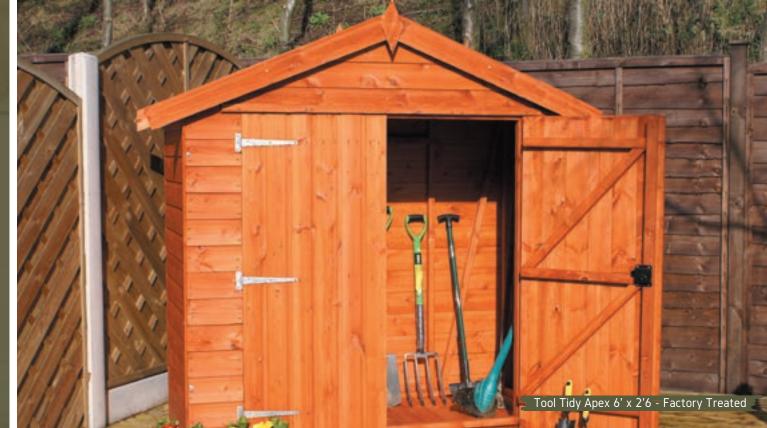

#### Tool Store.

The Tool Store is a compact shed with a single 30" inch door on the front. The building is ideal for small garden tools. You can also customise this shed by choosing either a pent or apex-styled roof. A small tool store that is big on quality and offers excellent value for its superior build. Our Tool Store is perfect for more modest gardens, providing enough storage for gardening tools without dominating outdoor spaces.

The Tool Tidy is a little different from our standard tool storage. This shed is fitted with 4ft double doors in the front as standard. Tool Tidy is an excellent and aesthetically pleasing product providing ideal storage space. Double doors provide easier access to the shed contents and allow you to store larger gardening equipment. You can choose to have an apex or pent-style roof.