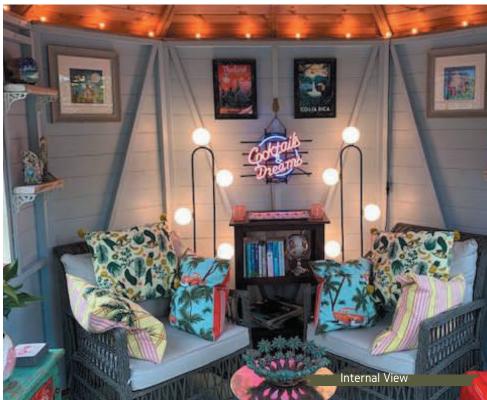

#### Lichfield.

The Lichfield is a delightful summerhouse designed to look stylish and make an impression. The octagonal shape and large windows allow you to see your surroundings from different viewpoints, and the building is topped off with Georgian-style windows, stylishly finished with antique hinges.

The interior affords for a very sociable circular seating arrangement, perfect for dining with friends or creating a relaxing space in your garden, all finished to our very high standards. This design really does provide a touch of elegance, and guaranteed to last, it will remain the focal point of your garden for years to come.