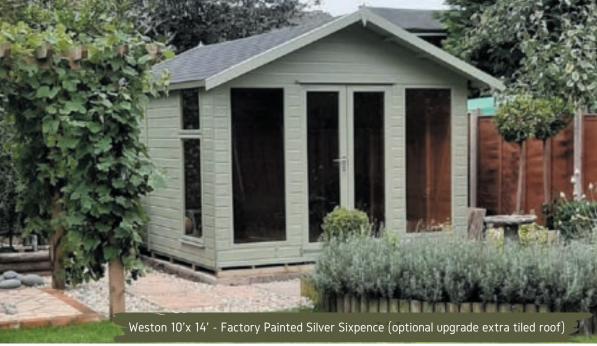

#### Weston.

If you are looking for a modern apex-styled summerhouse then our Weston might appeal to you. The Weston summerhouse is fitted with an apex roof and features fully glazed windows and double doors as standard. The Weston can be manufacture in several sizes and you can alter the configuration depending on the size. Our Weston summerhouse can help you create a space in your garden where you can go and truly unwind.