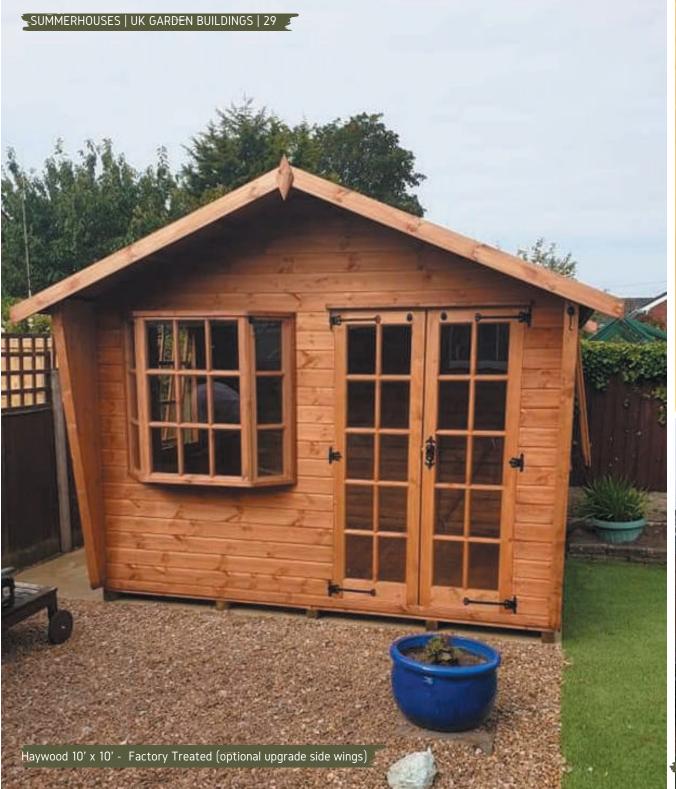

### Haywood.

Everyone can create a garden with a nice lawn and a few flowerbeds, but it takes something extra to transform the space to the next level. Our Haywood summerhouse is installed with a bay window to create an eye-catching look. You have the option to upgrade this garden building with angled side wings to create a statement. Investing in a beautiful summerhouse can provide you with an additional living space and can be used as an entertainment center.