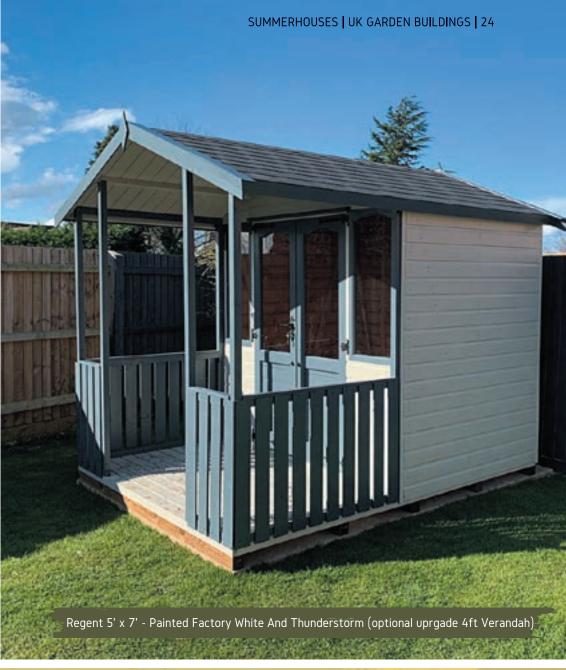

#### Regent.

Our classic Regent summerhouse features arch-top windows and doors. In addition antique-styled ironmongery, 3 lever lock, and 2 x 1 ½ inch framing. You can customise this summerhouse by adding a veranda or other optional extras. The Regent summerhouse is an attractive garden building and will transform any garden into a beautiful outdoor living space.