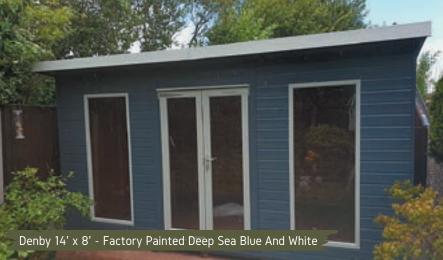

#### Denby.

The Denby is a modern pent-styled summerhouse that allows maximum light for an open, airy feel. A contemporary and fashionable addition to your outdoor space which has been exquisitely crafted using the highest quality timber. Our Denby summerhouse is our best seller and makes it the perfect summerhouse for relaxing with your family and friends. This building has galvanised ironmongery, a three-lever lock as standard. Our variety of optional extras give you the ability to tailor your summerhouse to your own style.