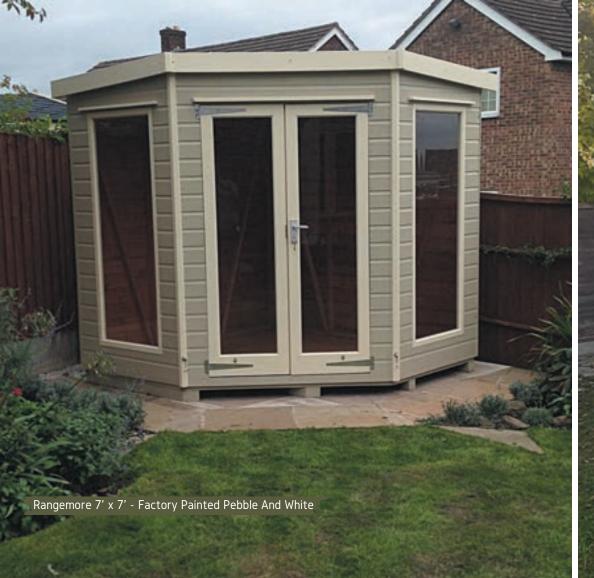

#### Corner Summerhouses

A beautifully designed corner summerhouse will add value to the garden space. Turn that unused corner of your garden into a haven for relaxation, high style, and functionality. We have three different corner buildings to choose from Coniston, Colton, and Rangemore. Each building features joinery-made windows and doors. Popular upgrades include toughened glass (standard on the rangemore) EDPM rubber roof and heavy-duty floor.