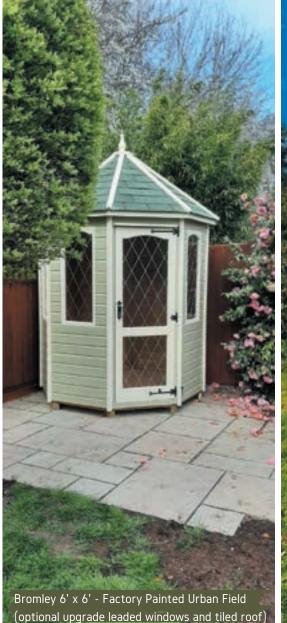

#### Bromley.

The Bromley is very similar to the Lichfield summerhouse, however, it's designed for tight and small spaces. The Bromley summerhouse is fitted with arch-top windows and a joinery-made door. The beautifully designed Bromely can create an elegant focal point or feature in your garden.