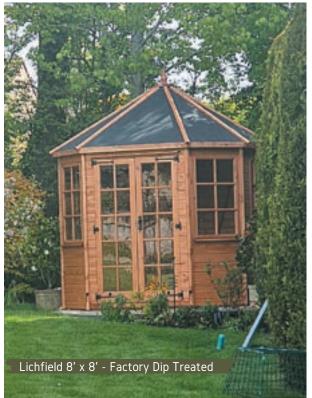

# SUMMERHOUSES | UK GARDEN BUILDINGS | 33 Lichfield 8' x 6' - Factory Painted White And Thunderstorm (optional upgrade tiled roof)

#### Lichfield.

The Lichfield is a delightful summerhouse designed to look stylish and make an impression. The octagonal shape and large windows allow you to see your surroundings from different viewpoints, and the building is topped off with Georgian-style windows, stylishly finished with antique hinges.

The interior affords for a very sociable circular seating arrangement, perfect for dining with friends or creating a relaxing space in your garden, all finished to our very high standards. This design really does provide a touch of elegance, and guaranteed to last, it will remain the focal point of your garden for years to come.