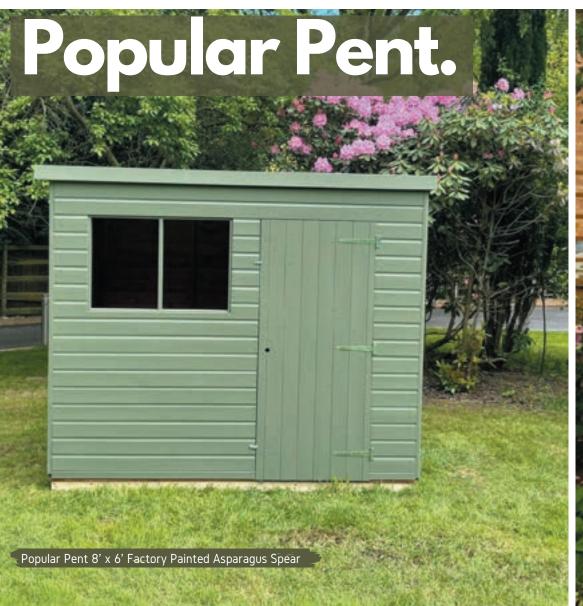

#### DOOR POSITIONS FOR PENT BUILDINGS

All 10 door positions are available on the supreme, security, heavy-duty and ryton buildings

Our Supreme pent shed is multi-functional and is available with a choice of 10 different door positions. The highly practical Supreme pent shed offers superb quality with a contemporary styled roof due to the sleek roof lines. Pent garden buildings are becoming increasingly popular due to practical design. The slightly angled roof on a pent shed allows rainwater to flow freely from the shed; which makes the shed durable. We recommend our supreme pent as the attractive alternative for gardens with restricted height as it has a uniquely compact appearance.