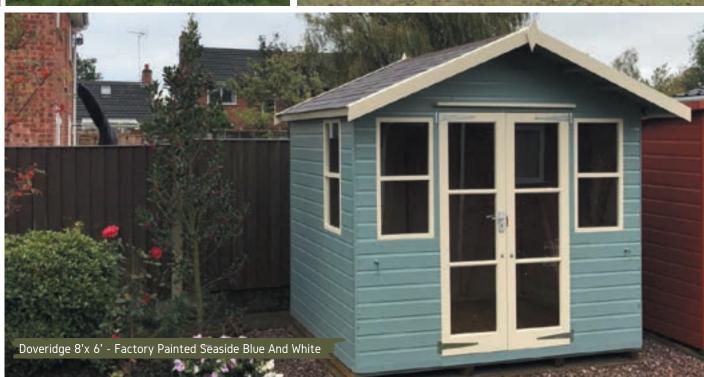

#### Doveridge.

The Doveridge summerhouse is fitted with two top opening windows in the front and one window on the side of the summerhouse. It's a traditional summerhouse with antique-styled hinges and full-length double doors.

Our classic Doveridge can elevate the look of any garden and make it truly luxurious. You can add various optional extras such as a veranda, leaded windows, or tiled roof to make a personal statement.