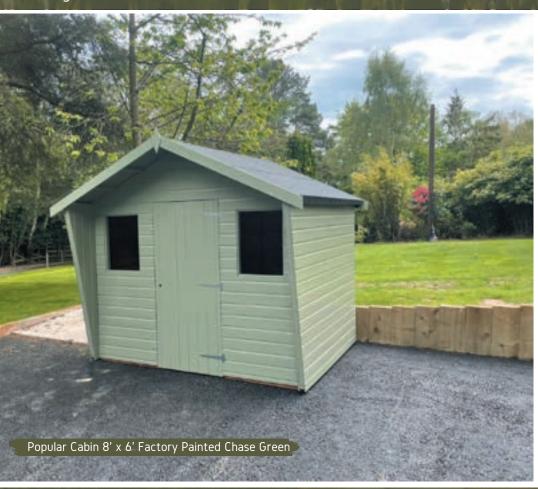

#### Popular Cabin.

✓ Press Lock ✓ Standard right hand hinged ✓ Available in 5 Sizes

Most sheds are positioned in a visible spot in gardens, so how your shed looks is an important point to consider. The Popular Cabin is an all-around garden building with the look of a summerhouse and the storage capacity of a garden shed. This building features winged side, a 26 door and two windows in the front of the building as standard.