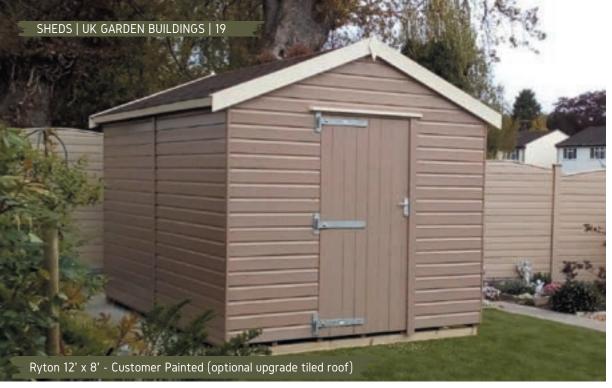

#### Ryton.

Our extremely impressive Ryton is the most robust and durable building we manufacture. The Ryton is even sturdier than the heavy-duty and we have a wide number of features to heighten the level of strength and security. Available in both pent and apex roof style, 3 x 2 inch framing, heavy-duty floor, premium felt, heavy-duty cladding, and significant crank hinges.