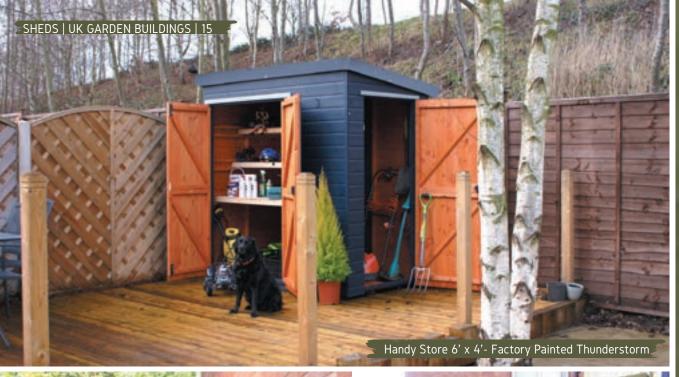

#### Handy Store.

Garden tool storage units are essential for any garden. Keep your valuable gardening equipment safe, dry, and secure with our Handy Store. This shed features 4' double doors on the front of the shed and 3 heavy-duty shelves inside. On the end is a useful store for the taller items so you can easily organise and store things for easy access.