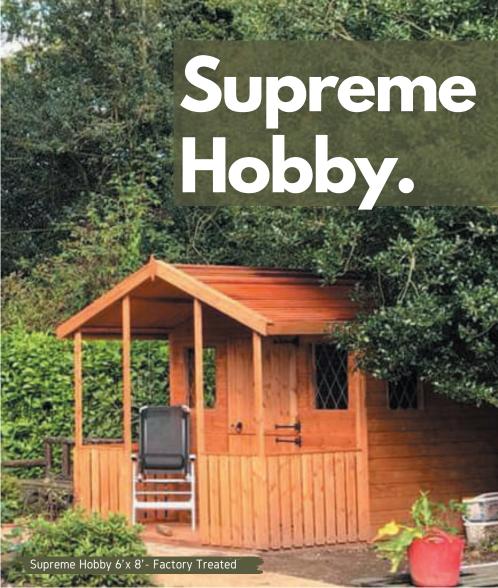

The Supreme Hobby is an attractive, multi-functional garden building with antique-style hinges, door pull and key lock as standard. The building features a 1' roof overhang - the addition of a 2'6" or 4' veranda is an extremely popular upgrade. Aesthetics doesn't just fall to paint colours, there are various optional upgrades to choose from (window styles or roofing materials)