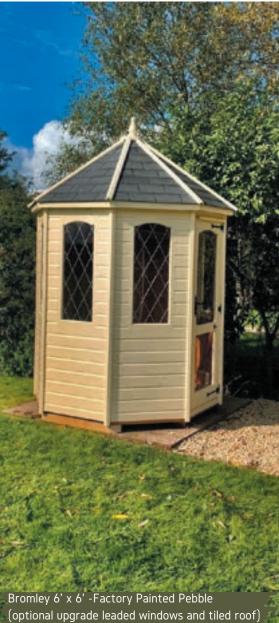

#### Bromley.

The Bromley is very similar to the Lichfield summerhouse, however, it's designed for tight and small spaces. The Bromley summerhouse is fitted with arch-top windows and a joinery-made door. The beautifully designed Bromely can create an elegant focal point or feature in your garden.