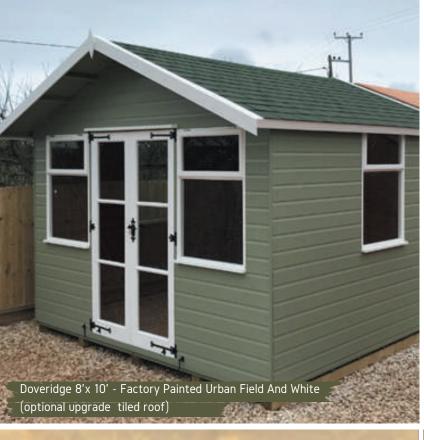

#### Doveridge.

The Doveridge summerhouse is fitted with two top opening windows in the front and one window on the side of the summerhouse. It's a traditional summerhouse with antique-styled hinges and full-length double doors.

Our classic Doveridge can elevate the look of any garden and make it truly luxurious. You can add various optional extras such as a veranda, leaded windows, or tiled roof to make a personal statement.