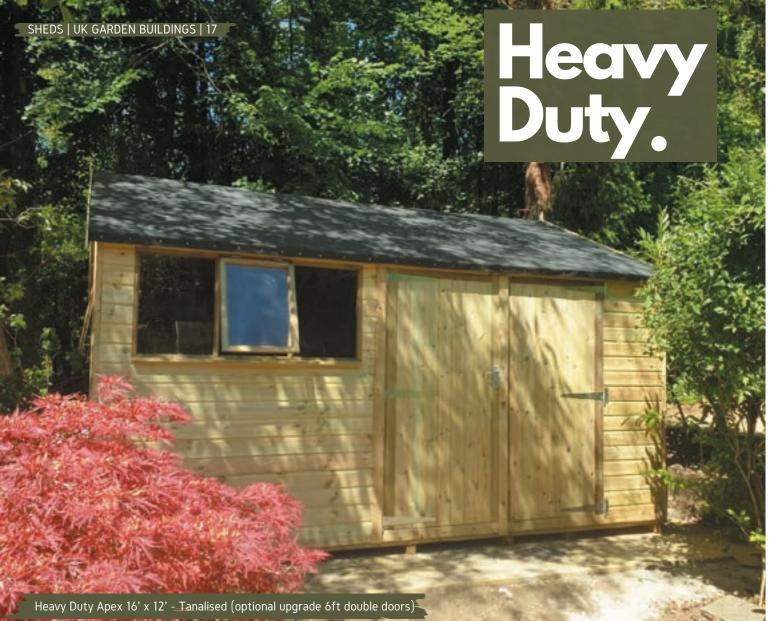

The Heavy-Duty is a substantial building that is manufactured with 2 x 2 inch framing. In addition, all the windows are joinery made and include an opening window as standard. The heavy-duty shed is fitted with a heavy-duty fully framed door, 3 lever lock and a handle. You can also customise this building by choosing a different roof style (apex or pent). Unleash the DIYer in you and turn your garden shed into a heavy-duty workshop. Put up a sturdy table and place racks for your tools to work on your projects without disturbing your family. This building is also available as a garage model which features a 7ft double door and no floor as standard.