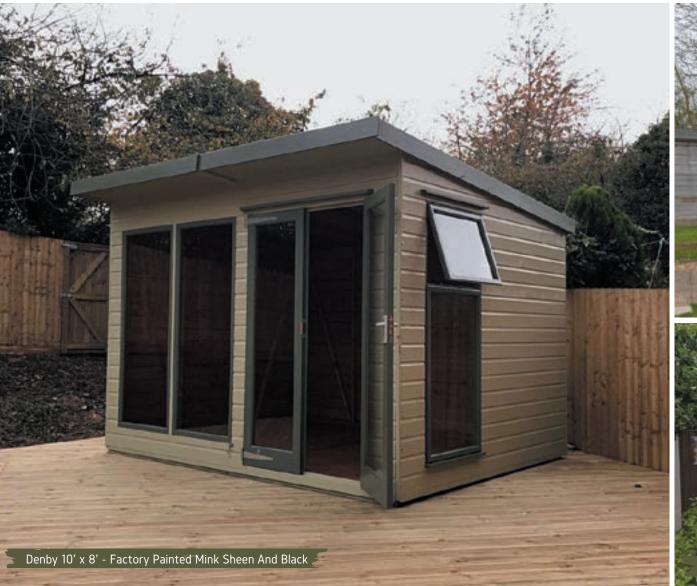

#### Denby.

The Denby is a modern pent-styled summerhouse that allows maximum light for an open, airy feel. A contemporary and fashionable addition to your outdoor space which has been exquisitely crafted using the highest quality timber. Our Denby summerhouse is our best seller and makes it the perfect summerhouse for relaxing with your family and friends. This building has galvanised ironmongery, a three-lever lock as standard. Our variety of optional extras give you the ability to tailor your summerhouse to your own style.