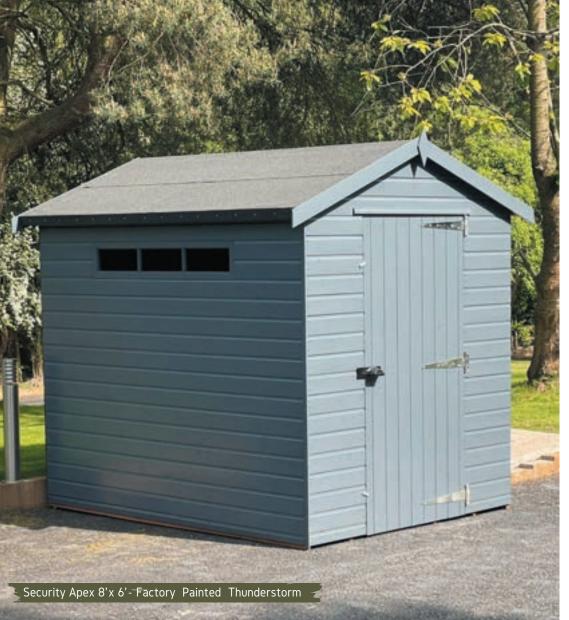

## Security Shed.

Our security buildings are more secure versions of the supreme collection. This garden building is ideal for storing high-value items such as motorbikes, tools or machinery. The windows are shallower and the fittings are stronger than our standard supreme collection thus, reducing the chance of unauthorized access.

Security Window (toughened glass) 🗸 Additional Framing 📝 Security Bolted Hinges 🗸 Padlock Protector