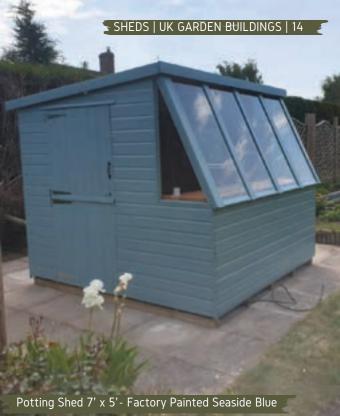

### Potting Shed.

Sometimes referred to as gardeners shed,
Our potting shed is specifically designed for
keen gardeners; often used for germinating
seedlings and cultivating young
plants/vegetables.

The Supreme potting shed allows the maximum amount of sunlight and provides a practical solution for your gardening needs. This shed is fitted with toughened glass, an opening window, a stable door, and a full-length internal shelf.

The Potting shed gives you a stylish way to bring extra storage to your garden as well as an ideal place for growing potted plants all year round.