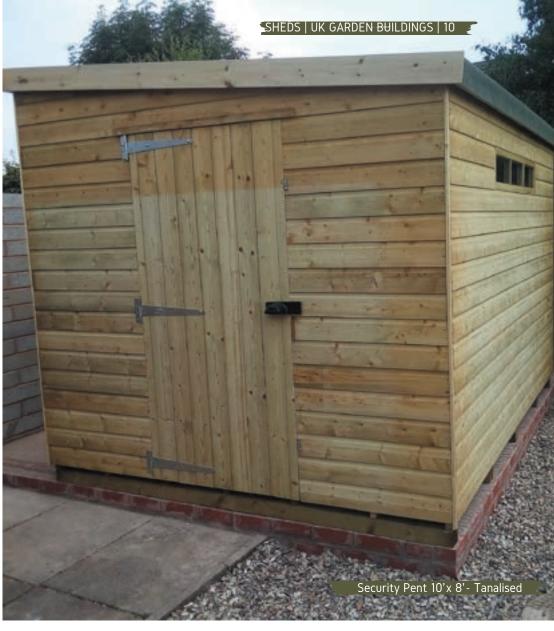

## Security Shed.

Our security buildings are more secure versions of the supreme collection. This garden building is ideal for storing high-value items such as motorbikes, tools or machinery. The windows are shallower and the fittings are stronger than our standard supreme collection thus, reducing the chance of unauthorized access.

Security Window (toughened glass) 🗸 Additional Framing 📝 Security Bolted Hinges 🗸 Padlock Protector